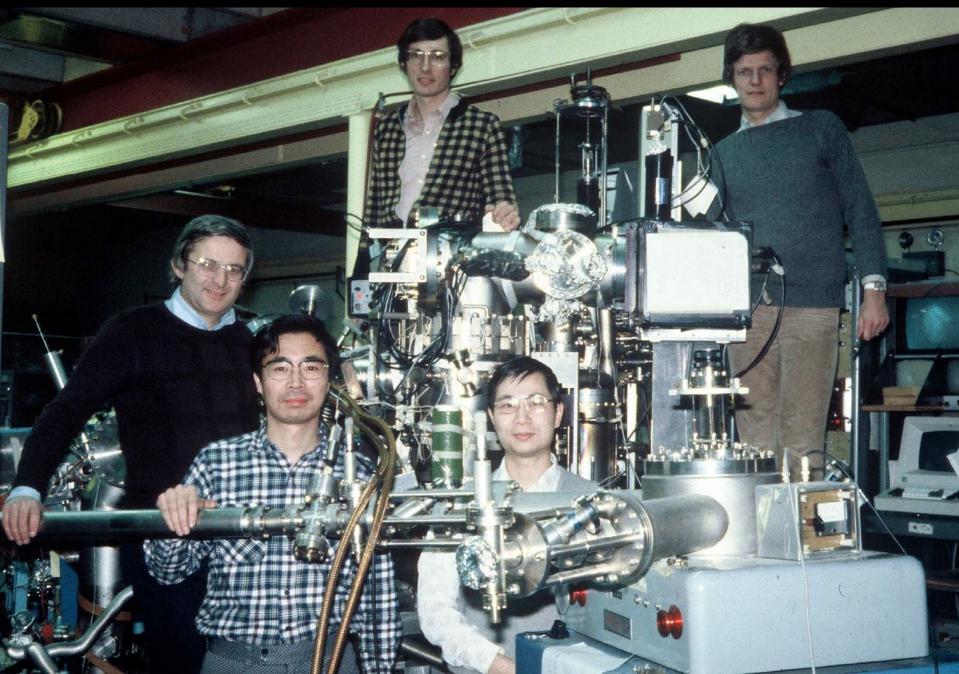

from Research and Leisure across the USA**

Franz J. Himpsel Emeritus, Physics Dept. University of Wisconsin Madison Arriving in the US, I expected something like this movie by George Lucas, starring young Harrison Ford.

45 years later, I am still here.





But suburbia had taken over drive-in movie theaters. No girls in roller skates either.

#### Dean Eastman (my first Boss) in his 7 Liter Cadillac Convertible



Sunset between the Skyscrapers

My first impression of Manhattan was claustrophobic.

Watching the original "Star Wars" movie on Broadway was quite an experience. The audience was totally with it, cheering good guys and booing bad guys.



# Next came Ed Rowe's Tantalus Storage Ring in Wisconsin.



#### Günter Kaindl, Masa Aono, Franz Himpsel, Tai Chiang, Friso van der Veen



#### The IBM Tower



Cartoon by Franco Cerrina

#### Highlight of the Users Meeting:

The Master of Ceremonies Presenting the G.J. Lapeyre Award



### G. J. Lapeyre in Brazil, far from his Dietician "Drill Sergeant"



#### The Tantalus Soccer Team:

#### Quite a few Postdocs became Directors of Synchrotron Labs



#### ISI's 1120 Most Cited Physicists, 1981-June 1997

#### → Tantalus Alumni Not bad for such a small place rank by total averag total total Author name cites articles cites citations TAKAGI H 36.31 7334 47 202 PROCACCIA I 64.65 113 7305 48 SPICER WE 23.99 304 7292 49 KOBAYASHI T 8.62 845 7282 50 WEAVER JH 23.10 315 7277 51 🗲 PARISI G 33.75 215 7257 52 WILCZEK F 128 7232 53 56.50 HIMPSEL FJ 39.55 7199 182 54 🗲 55 SCHMITTRINK S 108 7155 66.25 76.11 94 7154 56 WANG YQ 195 714