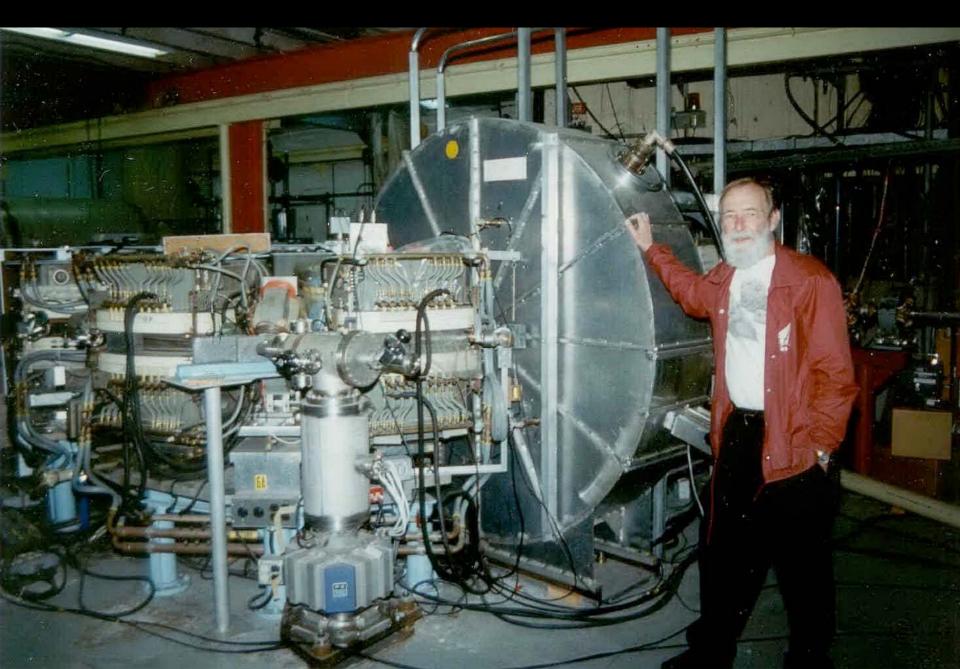

# **American Graffiti:**

## **Pictures from Research and Leisure across the USA**

Franz J. Himpsel Emeritus, Physics Dept. University of Wisconsin Madison Arriving in the US, I expected something like this movie by George Lucas, starring young Harrison Ford.

45 years later, I am still here.





But suburbia had taken over drive-in movie theaters. No girls in roller skates either.

#### Dean Eastman (my first Boss) in his 7 Liter Cadillac Convertible



Sunset between the Skyscrapers

My first impression of Manhattan was claustrophobic.

Watching the original "Star Wars" movie on Broadway was quite an experience. The audience was totally with it, cheering good guys and booing bad guys.



# Next came Ed Rowe's Tantalus Storage Ring in Wisconsin.



#### Günter Kaindl, Masa Aono, Franz Himpsel, Tai Chiang, Friso van der Veen



#### The IBM Tower



Cartoon by Franco Cerrina

#### Highlight of the Users Meeting:

The Master of Ceremonies Presenting the G.J. Lapeyre Award



### G. J. Lapeyre in Brazil, far from his Dietician "Drill Sergeant"



#### The Tantalus Soccer Team:

#### Quite a few Postdocs became Directors of Synchrotron Labs



#### ISI's 1120 Most Cited Physicists, 1981-June 1997

#### → Tantalus Alumni Not bad for such a small place rank by total averag total total Author name cites articles cites citations TAKAGI H 36.31 7334 47 202 PROCACCIA I 64.65 113 7305 48 SPICER WE 23.99 304 7292 49 KOBAYASHI T 8.62 845 7282 50 WEAVER JH 23.10 315 7277 51 🗲 PARISI G 33.75 215 7257 52 WILCZEK F 128 7232 53 56.50 HIMPSEL FJ 39.5