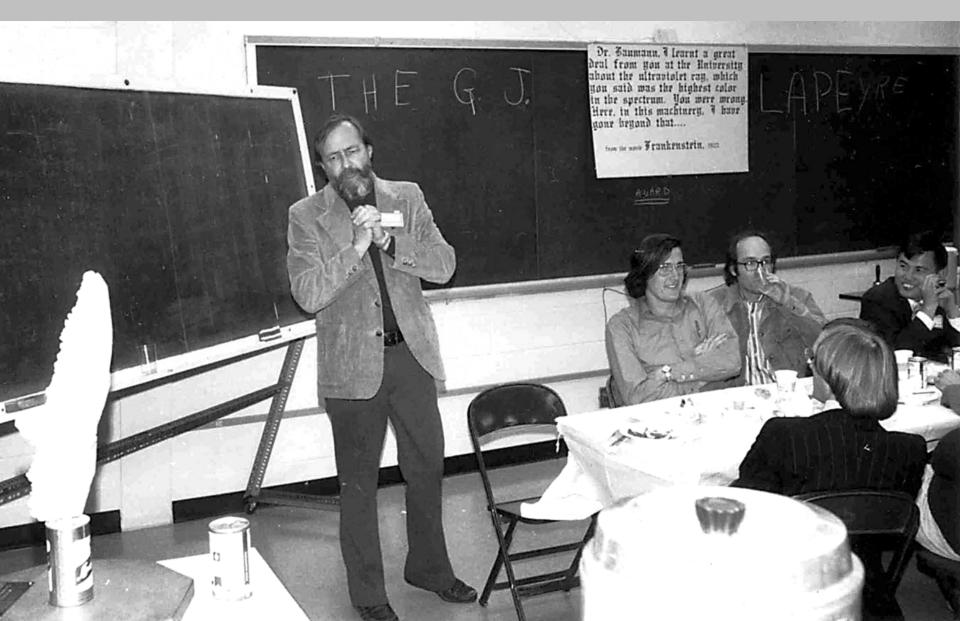

#### Highlight of the Users Meeting:

The Master of Ceremonies Presenting the G.J. Lapeyre Award

### G. J. Lapeyre in Brazil, far from his Dietician "Drill Sergeant"