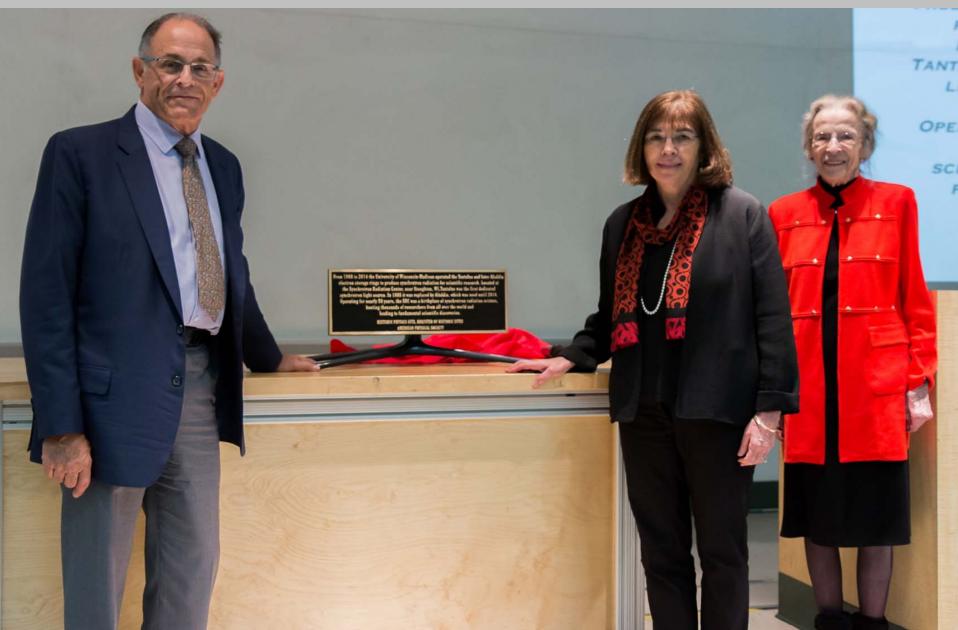

# Tantalus is now a Historic Site of the American Physical Society

#### The Official Plaque in the Tantalus Vault

The Tantalus Site in 2015 : Liquid Sodium Dynamo and High Pressure Reactor Cooling. Not wanted on Campus.

The old control room is still there (in the favorite color of the 60s).