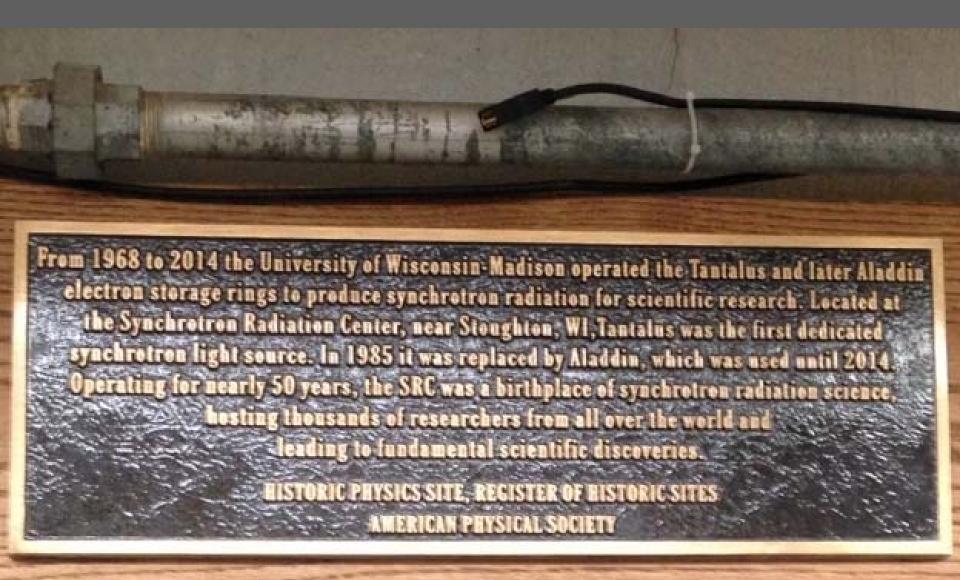

# Tantalus is now a Historic Site of the American Physical Society

#### The Official Plaque in the Tantalus Vault

The Tantalus Site in 2015 : Liquid Sodium Dynamo and High Pressure Reactor Cooling. Not wanted on Campus.

The old control room is still there (in the favorite color of the 60s).